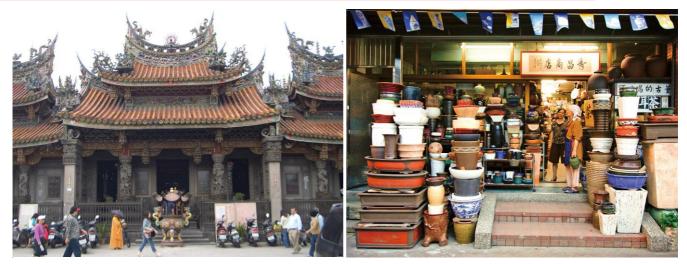

#### **Tour Overview:**

The northern district of Sanxia is famed for its Qingshui Zushi (Divine Ancestor) Temple, which is renowned for the painstaking and time-consuming dedication to classical temple arts that is manifested in its modern reconstruction work. The town itself is a treasure trove of eastern mystique, with a delightful array of oriental architecture.

Nestled where fertile plains meet mountain foothills and blessed with convenient inland river transport, Sanxia was a historical base for the production of camphor, the growing of tea, and especially the dyeing of cloth. But the star attraction is without doubt the Qingshui Zushi Temple, with its unparalleled combination of religion and art, and exquisite carvings.

Yingge is a bustling town known for its ceramics industry - an old square coal-fired kiln chimney is one of its most popular landmarks. The centrepiece of the trade is Jianshanpu Road, where you can not only appreciate the pottery and porcelain works but also enjoy the street performance and coffee on the street. There are more than 100 stores on the street. Even the ice cream stand has lovely mugs and cups for customers to choose from. Besides purchasing the pottery and porcelain products, you can also learn how to make your own pottery masterpieces.